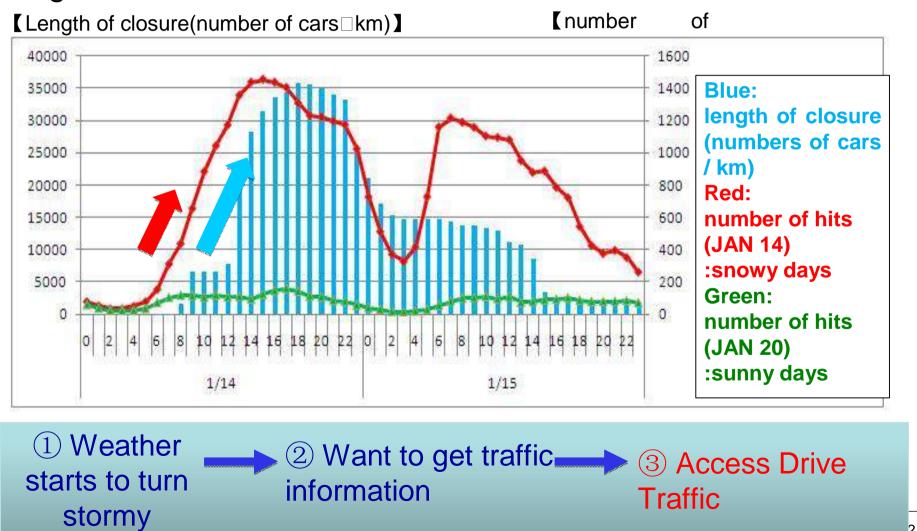

## 1 . Snowfall in the Tokyo region

Figure: Woman dressed in a kimono

Figure: Traffic congestion (Tokyo)

 $\stackrel{2013}{2}$ . Road closures in the Tokyo region on Drive Traffic (PC version)

Relation between the number of hits for "Drive Traffic" and the length of road closure