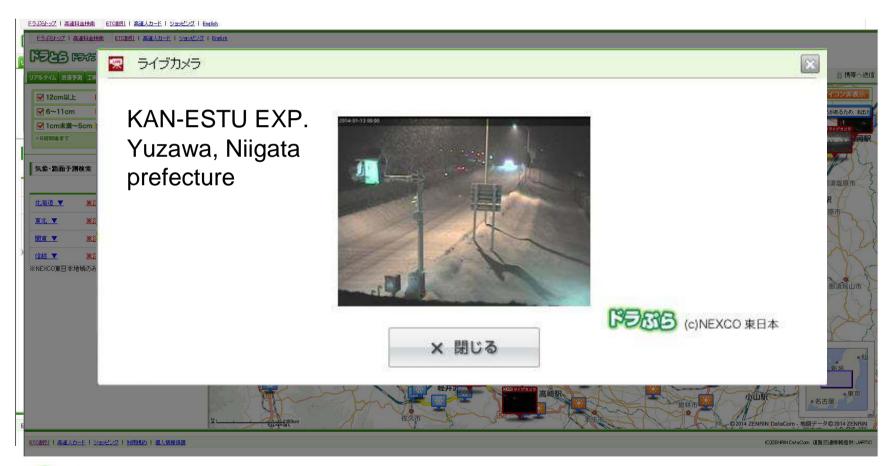

- NEXCO
- (3) Outline of the various functions of the website
- **2**Snow Road Live Camera

NEXCO

(3) Outline of the various functions of the website

<a>3My Route</a>

⑥Road Closure information (Mail delivery service) (E-mail subscribers only)