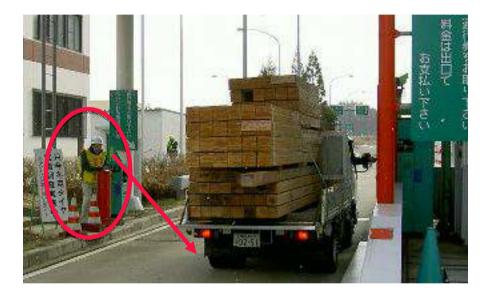

Accidents and road closures outside of the Tokyo region also increase due to bad road conditions caused by snowfalls.

( Method 1 ) Surveys of studless winter tire use

Figure : Inspectors wait at interchanges

Figure : Check tires when cars stop

NEXCO

(Method 2) Public awareness about using studless winter tires by road information boards and posters

Figure: Information board on the expressway (Tohoku Expressway(From Tokyo to Aomori))