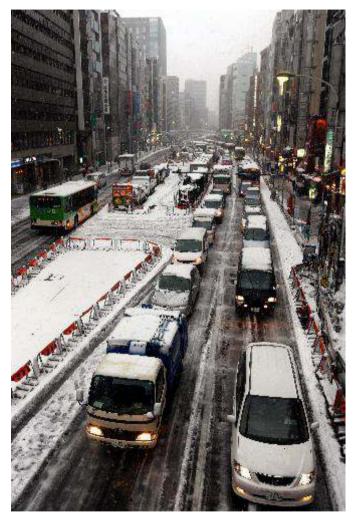

## 1 . Snowfall in the Tokyo region

Figure: Woman dressed in a kimono

Figure: Traffic congestion (Tokyo)

 $\stackrel{2013}{2}$ . Road closures in the Tokyo region on Drive Traffic (PC version)

Relation between the number of hits for "Drive Traffic" and the length of road closure