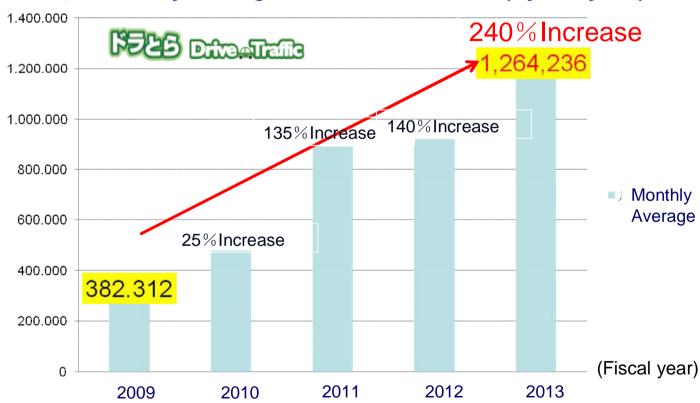

### (2) The number of accesses to the website

#### (Accesses) Monthly average accesses to draTra(by the year)

(3) Outline of the various functions of the website

1 Real-Time(Top screen Real-T Cong Traffic | Snow R My Rc News

- NEXCO
- (3) Outline of the various functions of the website
- **2**Snow Road Live Camera