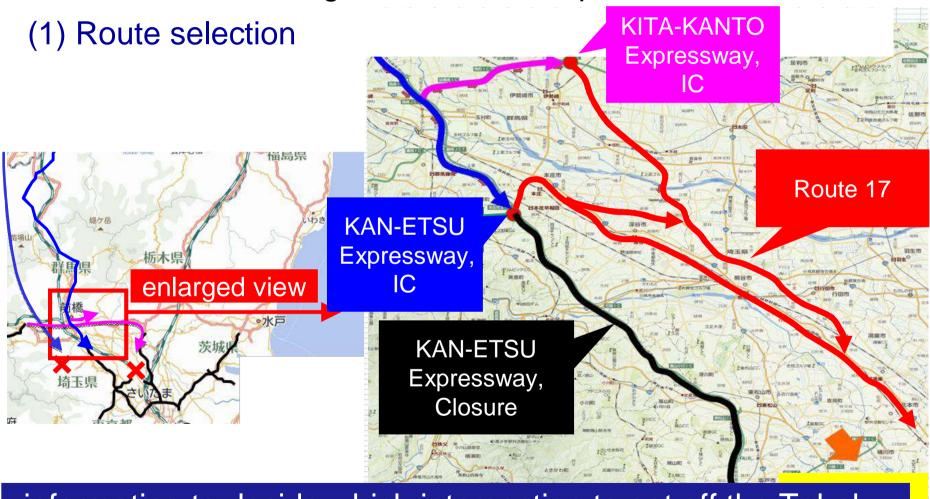

Positive effect resulting from infomation provision

(1) Route selection

Pashive effect resulting from infomation provision

information to decide which intersection to get off the Tohoku Expressway or the Kita-Kanto Expressway.