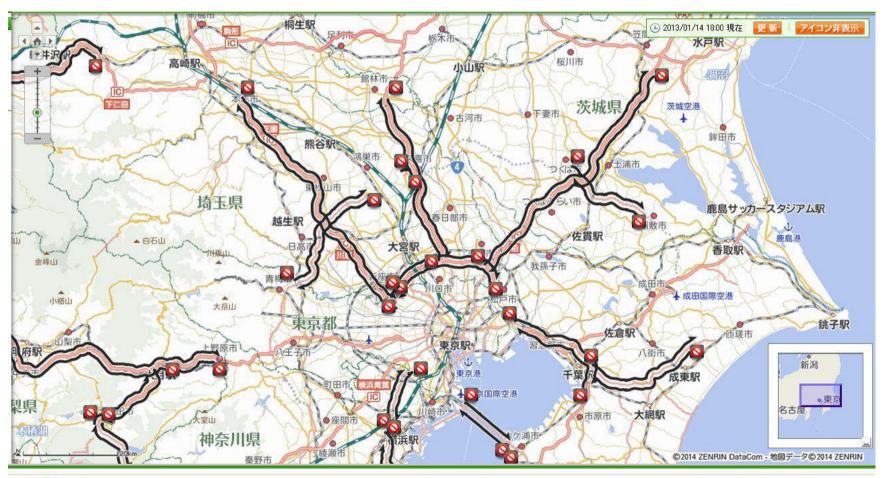

## 1 . Snowfall in the Tokyo region

Figure: Woman dressed in a kimono

Figure: Traffic congestion (Tokyo)

 $\stackrel{2013}{2}$ . Road closures in the Tokyo region on Drive Traffic (PC version)

Relation between the number of hits for "Drive Traffic" and the length of road closure