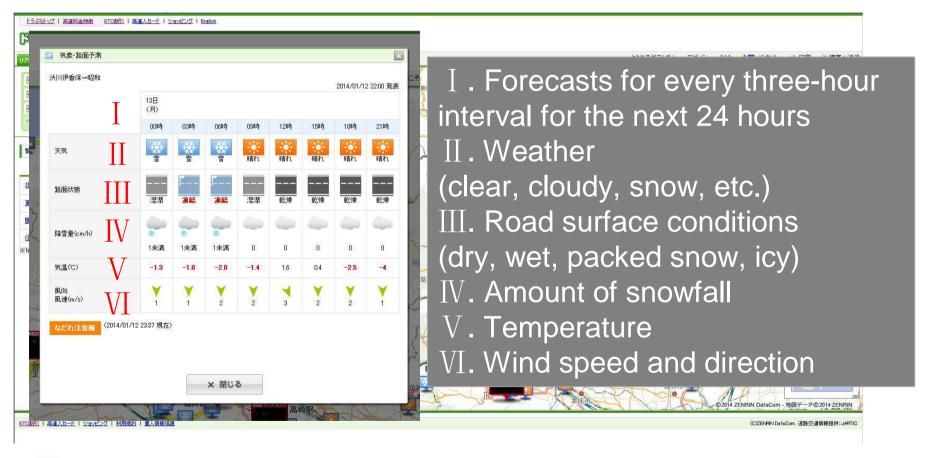

#### (Accesses) Monthly average accesses to draTra(by the year)

(3) Outline of the various functions of the website

1 Real-Time(Top screen Real-T Cong Traffic | Snow R My Rc News

- NEXCO
- (3) Outline of the various functions of the website
- **2**Snow Road Live Camera

- NEXCO
- (3) Outline of the various functions of the website
- **2**Snow Road Live Camera

NEXCO

(3) Outline of the various functions of the website

<a>3My Route</a>

⑥Road Closure information (Mail delivery service) (E-mail subscribers only)