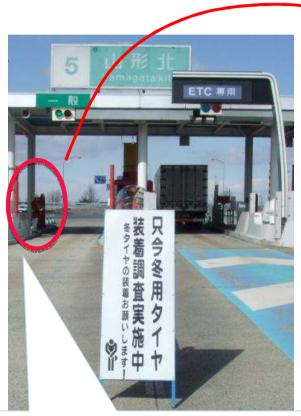

Accidents and road closures outside of the Tokyo region also increase due to bad road conditions caused by snowfalls.

( Method 1 ) Surveys of studless winter tire use

Figure : Inspectors wait at interchanges

Figure : Check tires when cars stop

NEXCO

(Method 2) Public awareness about using studless winter tires by road information boards and posters

Figure: Information board on the expressway (Tohoku Expressway(From Tokyo to Aomori))