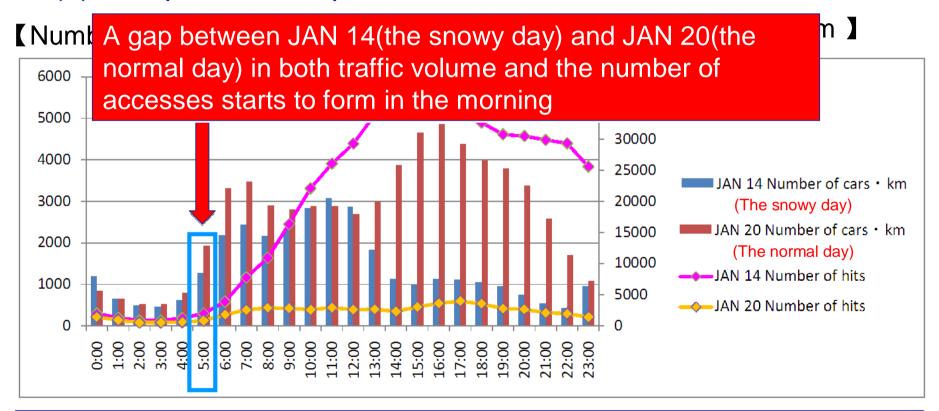

## 1 . Snowfall in the Tokyo region

Figure: Woman dressed in a kimono

Figure: Traffic congestion (Tokyo)

 $\stackrel{2013}{2}$ . Road closures in the Tokyo region on Drive Traffic (PC version)

Relation between the number of hits for "Drive Traffic" and the length of road closure