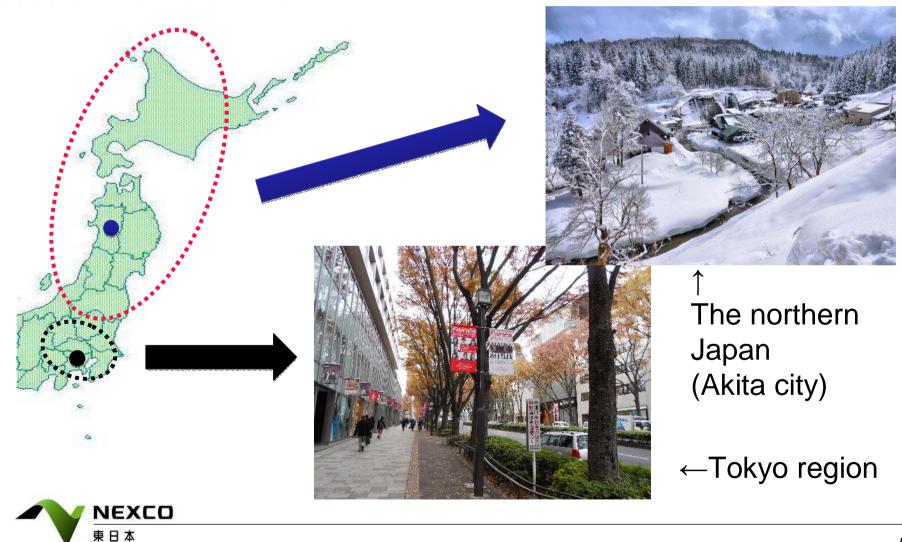

### 2. Weather characteristics in eastern Japan

The northern Japan is covered in deep snow, but the Tokyo region sees almost no snowfall.