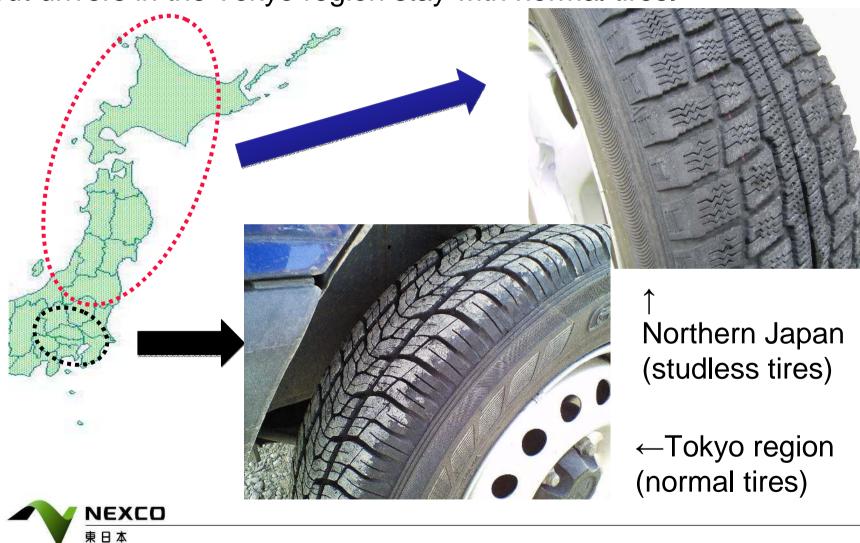

## 2. Problems related to safe driving in winter (Changing tires for the winter season)

Drivers in northern Japan switch to studless winter tires in winter, but drivers in the Tokyo region stay with normal tires.