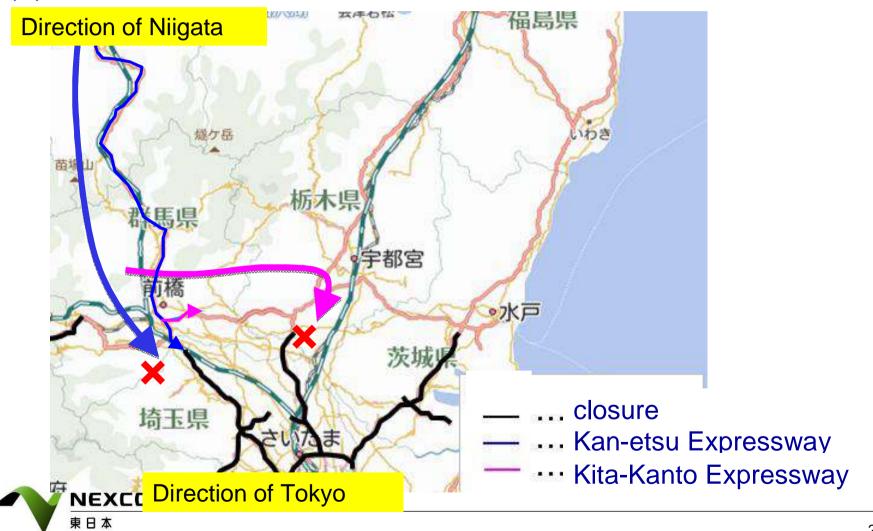

Positive effect resulting from infomation provision

(1) Route selection

Pashive effect resulting from infomation provision

information to decide which intersection to get off the Tohoku Expressway or the Kita-Kanto Expressway.