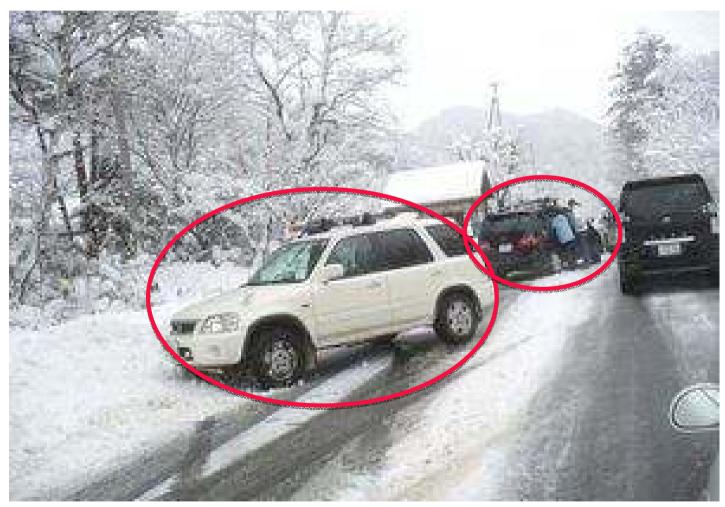

## 2. Problems related to safe driving in winter (Changing tires for the winter season)

Dangers of driving on snowy roads with normal tires