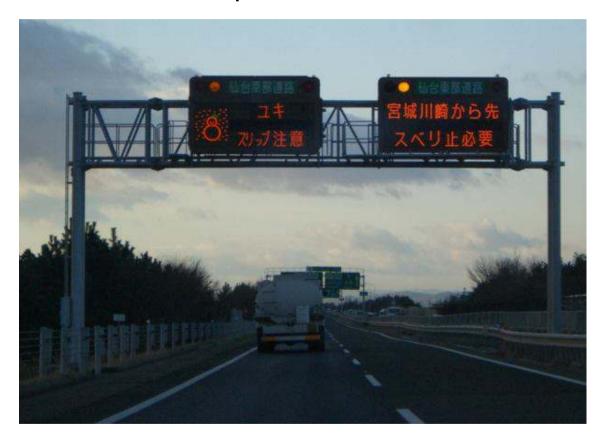

Figure : Check tires when cars stop

NEXCO

(Method 2) Public awareness about using studless winter tires by road information boards and posters

Figure: Information board on the expressway (Tohoku Expressway(From Tokyo to Aomori))

東日本

(Method 2) Public awareness about using studless winter tires by road information boards and posters

Awareness poster (promotion using a well-known celebrity)

東日本