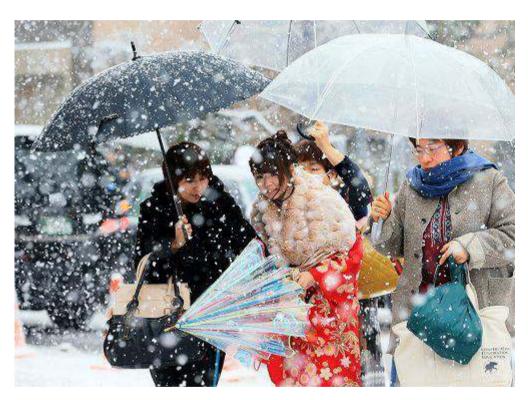

## 1 . Snowfall in the Tokyo region

Figure: Woman dressed in a kimono

Figure: Traffic congestion (Tokyo)

 $\stackrel{2013}{2}$ . Road closures in the Tokyo region on Drive Traffic (PC version)

Relation between the number of hits for "Drive Traffic" and the length of road closure