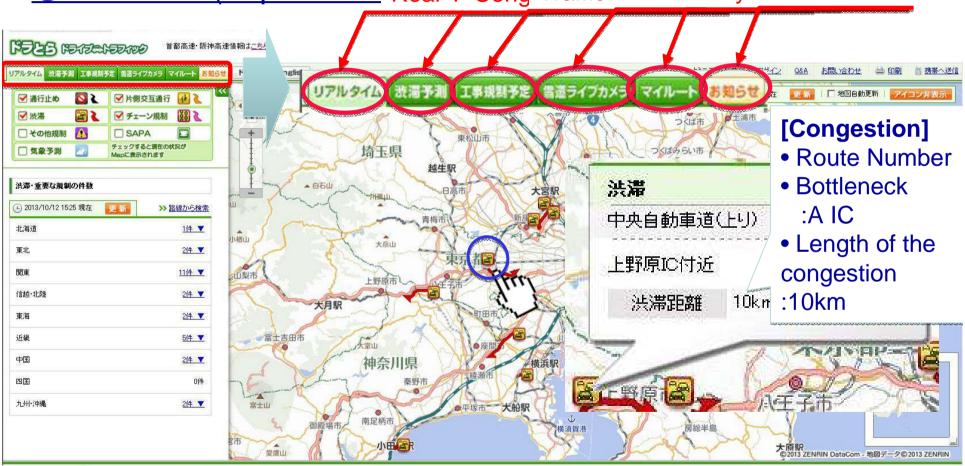

#### (Accesses) Monthly average accesses to draTra(by the year)

(3) Outline of the various functions of the website

1 Real-Time(Top screen Real-T Cong Traffic | Snow R My Rc News

- NEXCO
- (3) Outline of the various functions of the website
- **2**Snow Road Live Camera

- NEXCO
- (3) Outline of the various functions of the website
- **2**Snow Road Live Camera

NEXCO

(3) Outline of the various functions of the website

<a>3My Route</a>

⑥Road Closure information (Mail delivery service) (E-mail subscribers only)

**3 Road Closure** 

①Route Registration

( Receiving Mail)

< E-mail subscribers >

2 Save to server